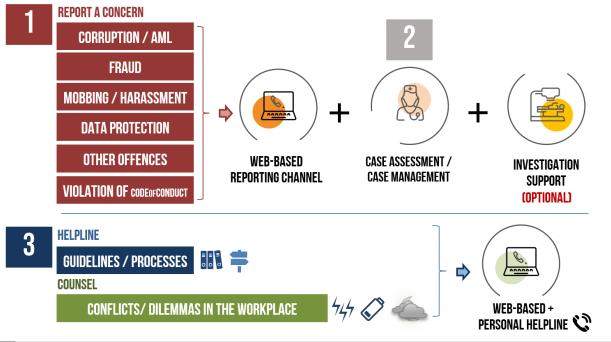

## Compliance Helpdesk (Hotline + Helpline)

Our service Compliance Helpdesk combines (1) a professional Whistleblowing hotline platform to report violations of laws and corporate Code of Conducts, (2) a case assessment and management service and (3) a helpline for questions of employees regarding corporate guidelines or potential conflicts and dilemmas in the workplace in one single service. We support HR functions, Legal & Compliance managers in the follow-up of whistleblowing reports and advice your employees on how to implement corporate guidelines and policies in their daily work or support employees on how to deal with dilemma situations in their work environment.